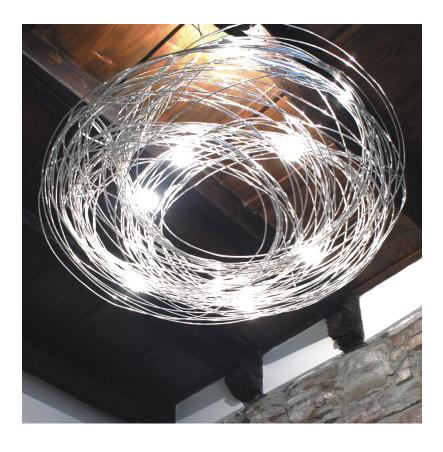

# **CONFUSIONE SUSPENSION**

## D131001

base number

1. To build a product code in our configurator select the specify button on the base model # product page

2. To build a manual product code on this datasheet choose from the options listed below in blue font and add the suffix to the base model #

#### GENERAL

| CEREIO IE                                                                                                      |   |
|----------------------------------------------------------------------------------------------------------------|---|
| Series: Confusione                                                                                             |   |
| Brand: Knikerboker                                                                                             |   |
| Division: Design                                                                                               |   |
| Mounting Type: Suspension                                                                                      |   |
| Mounting Location: Ceiling                                                                                     |   |
| Subcategory: Ambient                                                                                           |   |
| PHYSICAL                                                                                                       |   |
| Shape: Curves                                                                                                  |   |
| Diameter (mm): 1000                                                                                            |   |
| Diameter (in): 39 <sup>3</sup> / <sub>8</sub>                                                                  |   |
| Height (mm): 1500                                                                                              |   |
| Height (in): 59 <sup>1</sup> / <sub>16</sub>                                                                   |   |
| Max. Overall Height (mm): 1500                                                                                 |   |
| Max. Overall Height (in): 59 ¼                                                                                 |   |
| Light Distribution: Direct / Indirect                                                                          |   |
| Fixture Finish: ANA                                                                                            |   |
| Fixture Material: Anodized Aluminum                                                                            |   |
| Cable Details: 3 Steel Cable 2000mm                                                                            |   |
| ELECTRICAL                                                                                                     |   |
| Number of Lamps: 15                                                                                            |   |
| Lamp Type: LED                                                                                                 |   |
| Bulb Included: Bulb Included                                                                                   |   |
| Total Output Wattage (W): 15                                                                                   |   |
| Max. Wattage Per Lamp (W): 1                                                                                   |   |
| Lamp Base: G4                                                                                                  |   |
| Dimming: 0-10V Dimming / Phase Dimming (120Vac Only)                                                           |   |
| Driver Included: Yes                                                                                           |   |
| Driver Location: Integrated                                                                                    |   |
| Driver Type: Constant Voltage - 120Vac                                                                         |   |
| Driver Class: Class 2                                                                                          |   |
| Input Voltage (V): 120 - 277                                                                                   |   |
| Output Voltage (V): 12                                                                                         |   |
| Lamp Voltage (V): 12                                                                                           |   |
| Upon Request: (Not included - see components) Remote: 0-10Vdc<br>dimming / Phase dimming @120Vac only / 277Vac | : |
|                                                                                                                |   |