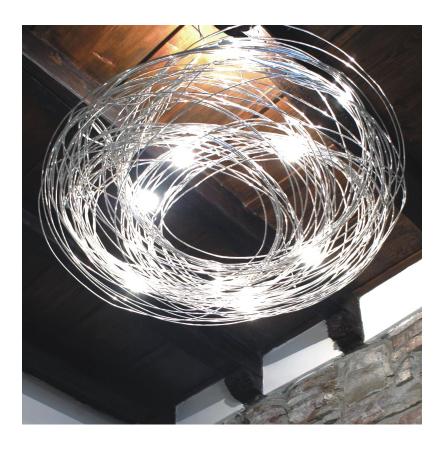

#### GENERAL

| CEREIO IE                                                                                                      |   |
|----------------------------------------------------------------------------------------------------------------|---|
| Series: Confusione                                                                                             |   |
| Brand: Knikerboker                                                                                             |   |
| Division: Design                                                                                               |   |
| Mounting Type: Suspension                                                                                      |   |
| Mounting Location: Ceiling                                                                                     |   |
| Subcategory: Ambient                                                                                           |   |
| PHYSICAL                                                                                                       |   |
| Shape: Curves                                                                                                  |   |
| Diameter (mm): 1000                                                                                            |   |
| Diameter (in): 39 <sup>3</sup> / <sub>8</sub>                                                                  |   |
| Height (mm): 1500                                                                                              |   |
| Height (in): 59 <sup>1</sup> / <sub>16</sub>                                                                   |   |
| Max. Overall Height (mm): 1500                                                                                 |   |
| Max. Overall Height (in): 59 ¼                                                                                 |   |
| Light Distribution: Direct / Indirect                                                                          |   |
| Fixture Finish: ANA                                                                                            |   |
| Fixture Material: Anodized Aluminum                                                                            |   |
| Cable Details: 3 Steel Cable 2000mm                                                                            |   |
| ELECTRICAL                                                                                                     |   |
| Number of Lamps: 15                                                                                            |   |
| Lamp Type: LED                                                                                                 |   |
| Bulb Included: Bulb Included                                                                                   |   |
| Total Output Wattage (W): 15                                                                                   |   |
| Max. Wattage Per Lamp (W): 1                                                                                   |   |
| Lamp Base: G4                                                                                                  |   |
| Dimming: 0-10V Dimming / Phase Dimming (120Vac Only)                                                           |   |
| Driver Included: Yes                                                                                           |   |
| Driver Location: Integrated                                                                                    |   |
| Driver Type: Constant Voltage - 120Vac                                                                         |   |
| Driver Class: Class 2                                                                                          |   |
| Input Voltage (V): 120 - 277                                                                                   |   |
| Output Voltage (V): 12                                                                                         |   |
| Lamp Voltage (V): 12                                                                                           |   |
| Upon Request: (Not included - see components) Remote: 0-10Vdc<br>dimming / Phase dimming @120Vac only / 277Vac | : |
|                                                                                                                |   |

1000mm 39 3/16'

Zaneen Group Inc. © 2024, T 1800-388-3382, F 416-247-9319, www.zaneen.com

Available for International specifications by adding 'INT' at the end of the existing Model #. For assistance on 'custom' specifications, contact zteam@zaneen.com.