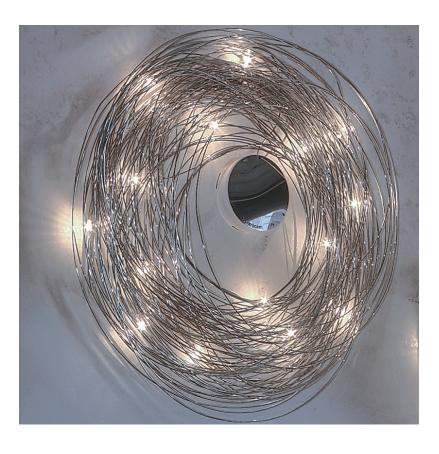

## D133010

base number

1. To build a product code in our configurator select the specify button on the base model # product page

2. To build a manual product code on this datasheet choose from the options listed below in blue font and add the suffix to the base model #

### GENERAL

| GENERAL                                                                                                                                            |
|----------------------------------------------------------------------------------------------------------------------------------------------------|
| Series: Confusione                                                                                                                                 |
| Brand: Knikerboker                                                                                                                                 |
| Division: Design                                                                                                                                   |
| Mounting Type: Surface                                                                                                                             |
| Mounting Location: Wall                                                                                                                            |
| Subcategory: Ambient                                                                                                                               |
| PHYSICAL                                                                                                                                           |
| Shape: Abstract                                                                                                                                    |
| Diameter (mm): 750                                                                                                                                 |
| Diameter (in): 29 $\frac{1}{2}$                                                                                                                    |
| Height (mm): 750                                                                                                                                   |
| Height (in): 29 <sup>1</sup> / <sub>2</sub>                                                                                                        |
| Light Distribution: Direct / Indirect                                                                                                              |
| Fixture Finish: ANA                                                                                                                                |
| Fixture Material: Aluminum                                                                                                                         |
| ELECTRICAL                                                                                                                                         |
| Number of Lamps: 10                                                                                                                                |
| Lamp Type: LED                                                                                                                                     |
| Input Wattage (W): 12                                                                                                                              |
| Bulb Included: Bulb Included                                                                                                                       |
| Total Output Wattage (W): 10                                                                                                                       |
| Max. Wattage Per Lamp (W): 1                                                                                                                       |
| Lamp Base: G4                                                                                                                                      |
| Dimming: 0-10V Dimming / Phase Dimming (120Vac Only)                                                                                               |
| Driver Included: Yes                                                                                                                               |
| Driver Location: Integrated                                                                                                                        |
| Driver Type: Constant Voltage - Universal                                                                                                          |
| Driver Class: Class 2                                                                                                                              |
| Input Voltage (V): 120 - 277                                                                                                                       |
| Output Voltage (V): 12                                                                                                                             |
| Upon Request: (Not included - see components) Remote: 0-10Vdc<br>dimming / Phase dimming @120Vac only / (Included) Integral: Non<br>dimming 277Vac |
| LED                                                                                                                                                |
|                                                                                                                                                    |