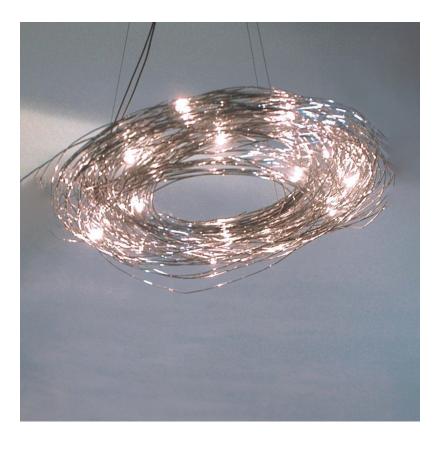

#### GENERAL

| CEREIO IE                                                                                                      |   |
|----------------------------------------------------------------------------------------------------------------|---|
| Series: Confusione                                                                                             |   |
| Brand: Knikerboker                                                                                             |   |
| Division: Design                                                                                               |   |
| Mounting Type: Suspension                                                                                      |   |
| Mounting Location: Ceiling                                                                                     |   |
| Subcategory: Ambient                                                                                           |   |
| PHYSICAL                                                                                                       |   |
| Shape: Curves                                                                                                  |   |
| Diameter (mm): 1000                                                                                            |   |
| Diameter (in): 39 <sup>3</sup> / <sub>8</sub>                                                                  |   |
| Height (mm): 1500                                                                                              |   |
| Height (in): 59 <sup>1</sup> / <sub>16</sub>                                                                   |   |
| Max. Overall Height (mm): 1500                                                                                 |   |
| Max. Overall Height (in): 59 ¼                                                                                 |   |
| Light Distribution: Direct / Indirect                                                                          |   |
| Fixture Finish: ANA                                                                                            |   |
| Fixture Material: Anodized Aluminum                                                                            |   |
| Cable Details: 3 Steel Cable 2000mm                                                                            |   |
| ELECTRICAL                                                                                                     |   |
| Number of Lamps: 15                                                                                            |   |
| Lamp Type: LED                                                                                                 |   |
| Bulb Included: Bulb Included                                                                                   |   |
| Total Output Wattage (W): 15                                                                                   |   |
| Max. Wattage Per Lamp (W): 1                                                                                   |   |
| Lamp Base: G4                                                                                                  |   |
| Dimming: 0-10V Dimming / Phase Dimming (120Vac Only)                                                           |   |
| Driver Included: Yes                                                                                           |   |
| Driver Location: Integrated                                                                                    |   |
| Driver Type: Constant Voltage - 120Vac                                                                         |   |
| Driver Class: Class 2                                                                                          |   |
| Input Voltage (V): 120 - 277                                                                                   |   |
| Output Voltage (V): 12                                                                                         |   |
| Lamp Voltage (V): 12                                                                                           |   |
| Upon Request: (Not included - see components) Remote: 0-10Vdc<br>dimming / Phase dimming @120Vac only / 277Vac | : |
|                                                                                                                |   |

1000mm 39 3/16'

Zaneen Group Inc. © 2024, T 1800-388-3382, F 416-247-9319, www.zaneen.com

Available for International specifications by adding 'INT' at the end of the existing Model #. For assistance on 'custom' specifications, contact zteam@zaneen.com.