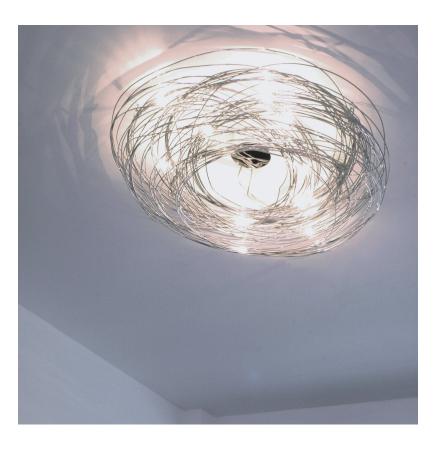

# **CONFUSIONE SURFACE**

### GENERAL

| Series: Confusione                                                                                                                                  |
|-----------------------------------------------------------------------------------------------------------------------------------------------------|
| Brand: Knikerboker                                                                                                                                  |
| Division: Design                                                                                                                                    |
| Mounting Type: Surface                                                                                                                              |
| Mounting Location: Ceiling                                                                                                                          |
| Subcategory: Ambient                                                                                                                                |
| PHYSICAL                                                                                                                                            |
| Shape: Curves                                                                                                                                       |
| Diameter (mm): 500                                                                                                                                  |
| Diameter (in): 16 <sup>11</sup> / <sub>16</sub>                                                                                                     |
| Light Distribution: Direct / Indirect                                                                                                               |
| Fixture Finish: ANA                                                                                                                                 |
| Fixture Material: Anodized Aluminum                                                                                                                 |
| ELECTRICAL                                                                                                                                          |
| Number of Lamps: 10                                                                                                                                 |
| Lamp Type: LED                                                                                                                                      |
| Input Wattage (W): 12                                                                                                                               |
| Bulb Included: Bulb Included                                                                                                                        |
| Total Output Wattage (W): 10                                                                                                                        |
| Max. Wattage Per Lamp (W): 1                                                                                                                        |
| Lamp Base: G4                                                                                                                                       |
| Dimming: 0-10V Dimming / Phase Dimming (120Vac Only)                                                                                                |
| Driver Included: Yes                                                                                                                                |
| Driver Location: Integrated                                                                                                                         |
| Driver Type: Constant Voltage - Universal                                                                                                           |
| Driver Class: Class 2                                                                                                                               |
| Input Voltage (V): 120 - 277                                                                                                                        |
| Output Voltage (V): 12                                                                                                                              |
| Upon Request: (Not included - see components) Remote: 0-10Vdc<br>dimming / Phase dimming @120Vac only / (Included) Integral: Non-<br>dimming 277Vac |
| LED                                                                                                                                                 |
| Color Temperature (°K): 3000                                                                                                                        |
| Max. Delivered Lumen (lm): 800                                                                                                                      |
| CRI: >80 CRI                                                                                                                                        |
|                                                                                                                                                     |