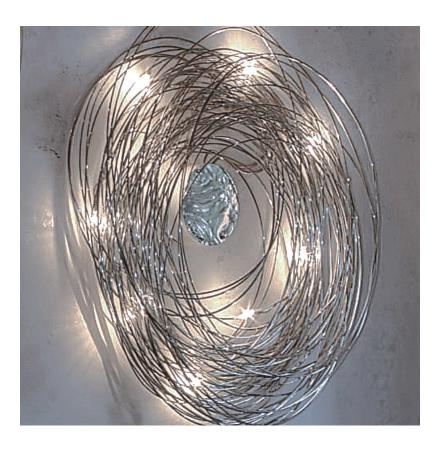

## **CONFUSIONE SURFACE**

## D133010

base number

1. To build a product code in our configurator select the specify button on the base model # product page

2. To build a manual product code on this datasheet choose from the options listed below in blue font and add the suffix to the base model #

### GENERAL

| GENERAL                                                                                                                                            |
|----------------------------------------------------------------------------------------------------------------------------------------------------|
| Series: Confusione                                                                                                                                 |
| Brand: Knikerboker                                                                                                                                 |
| Division: Design                                                                                                                                   |
| Mounting Type: Surface                                                                                                                             |
| Mounting Location: Wall                                                                                                                            |
| Subcategory: Ambient                                                                                                                               |
| PHYSICAL                                                                                                                                           |
| Shape: Abstract                                                                                                                                    |
| Diameter (mm): 750                                                                                                                                 |
| Diameter (in): 29 $\frac{1}{2}$                                                                                                                    |
| Height (mm): 750                                                                                                                                   |
| Height (in): 29 <sup>1</sup> / <sub>2</sub>                                                                                                        |
| Light Distribution: Direct / Indirect                                                                                                              |
| Fixture Finish: ANA                                                                                                                                |
| Fixture Material: Aluminum                                                                                                                         |
| ELECTRICAL                                                                                                                                         |
| Number of Lamps: 10                                                                                                                                |
| Lamp Type: LED                                                                                                                                     |
| Input Wattage (W): 12                                                                                                                              |
| Bulb Included: Bulb Included                                                                                                                       |
| Total Output Wattage (W): 10                                                                                                                       |
| Max. Wattage Per Lamp (W): 1                                                                                                                       |
| Lamp Base: G4                                                                                                                                      |
| Dimming: 0-10V Dimming / Phase Dimming (120Vac Only)                                                                                               |
| Driver Included: Yes                                                                                                                               |
| Driver Location: Integrated                                                                                                                        |
| Driver Type: Constant Voltage - Universal                                                                                                          |
| Driver Class: Class 2                                                                                                                              |
| Input Voltage (V): 120 - 277                                                                                                                       |
| Output Voltage (V): 12                                                                                                                             |
| Upon Request: (Not included - see components) Remote: 0-10Vdc<br>dimming / Phase dimming @120Vac only / (Included) Integral: Non<br>dimming 277Vac |
| LED                                                                                                                                                |
|                                                                                                                                                    |