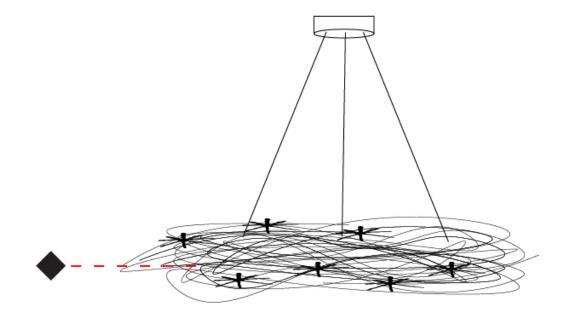

#### GENERAL

| CEREIO IE                                                                                                      |   |
|----------------------------------------------------------------------------------------------------------------|---|
| Series: Confusione                                                                                             |   |
| Brand: Knikerboker                                                                                             |   |
| Division: Design                                                                                               |   |
| Mounting Type: Suspension                                                                                      |   |
| Mounting Location: Ceiling                                                                                     |   |
| Subcategory: Ambient                                                                                           |   |
| PHYSICAL                                                                                                       |   |
| Shape: Curves                                                                                                  |   |
| Diameter (mm): 1000                                                                                            |   |
| Diameter (in): 39 <sup>3</sup> / <sub>8</sub>                                                                  |   |
| Height (mm): 1500                                                                                              |   |
| Height (in): 59 <sup>1</sup> / <sub>16</sub>                                                                   |   |
| Max. Overall Height (mm): 1500                                                                                 |   |
| Max. Overall Height (in): 59 ¼                                                                                 |   |
| Light Distribution: Direct / Indirect                                                                          |   |
| Fixture Finish: ANA                                                                                            |   |
| Fixture Material: Anodized Aluminum                                                                            |   |
| Cable Details: 3 Steel Cable 2000mm                                                                            |   |
| ELECTRICAL                                                                                                     |   |
| Number of Lamps: 15                                                                                            |   |
| Lamp Type: LED                                                                                                 |   |
| Bulb Included: Bulb Included                                                                                   |   |
| Total Output Wattage (W): 15                                                                                   |   |
| Max. Wattage Per Lamp (W): 1                                                                                   |   |
| Lamp Base: G4                                                                                                  |   |
| Dimming: 0-10V Dimming / Phase Dimming (120Vac Only)                                                           |   |
| Driver Included: Yes                                                                                           |   |
| Driver Location: Integrated                                                                                    |   |
| Driver Type: Constant Voltage - 120Vac                                                                         |   |
| Driver Class: Class 2                                                                                          |   |
| Input Voltage (V): 120 - 277                                                                                   |   |
| Output Voltage (V): 12                                                                                         |   |
| Lamp Voltage (V): 12                                                                                           |   |
| Upon Request: (Not included - see components) Remote: 0-10Vdc<br>dimming / Phase dimming @120Vac only / 277Vac | : |
|                                                                                                                |   |

### GENERAL

| Series: Confusione                             |
|------------------------------------------------|
| Brand: Knikerboker                             |
| Division: Design                               |
| Mounting Type: Suspension                      |
| Mounting Location: Ceiling                     |
| Subcategory: Ambient                           |
| PHYSICAL                                       |
| Shape: Round                                   |
| Diameter (mm): 750                             |
| Diameter (in): 29 $\frac{1}{2}$                |
| Extension (mm): 2000                           |
| Extension (in): 78 <sup>3</sup> / <sub>4</sub> |
| Light Distribution: Direct / Indirect          |
| Fixture Finish: ANA                            |
| Fixture Material: Anodized Aluminum            |
| Cable Details: 3 Silicon Cable 2000mm / 78 3/4 |
| ELECTRICAL                                     |
| Number of Lemma 10                             |