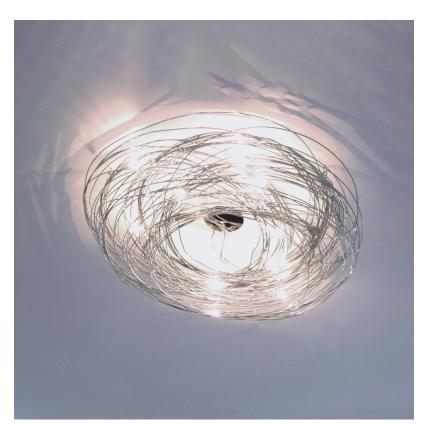

## **CONFUSIONE SURFACE**

### D132000

base number

1. To build a product code in our configurator select the specify button on the base model # product page

2. To build a manual product code on this datasheet choose from the options listed below in blue font and add the suffix to the base model #

### GENERAL

| GENERAL                                                                                                                                             |
|-----------------------------------------------------------------------------------------------------------------------------------------------------|
| Series: Confusione                                                                                                                                  |
| Brand: Knikerboker                                                                                                                                  |
| Division: Design                                                                                                                                    |
| Mounting Type: Surface                                                                                                                              |
| Mounting Location: Ceiling                                                                                                                          |
| Subcategory: Ambient                                                                                                                                |
| PHYSICAL                                                                                                                                            |
| Shape: Round                                                                                                                                        |
| Diameter (mm): 500                                                                                                                                  |
| Diameter (in): 19 <sup>11</sup> / <sub>16</sub>                                                                                                     |
| Light Distribution: Direct / Indirect                                                                                                               |
| Fixture Finish: ANA                                                                                                                                 |
| Fixture Material: Aluminum                                                                                                                          |
| ELECTRICAL                                                                                                                                          |
| Number of Lamps: 10                                                                                                                                 |
| Lamp Type: LED                                                                                                                                      |
| Input Wattage (W): 12                                                                                                                               |
| Bulb Included: Bulb Included                                                                                                                        |
| Total Output Wattage (W): 10                                                                                                                        |
| Max. Wattage Per Lamp (W): 1                                                                                                                        |
| Lamp Base: G4                                                                                                                                       |
| Dimming: 0-10V Dimming / Phase Dimming (120Vac Only)                                                                                                |
| Driver Included: Yes                                                                                                                                |
| Driver Location: Integrated                                                                                                                         |
| Driver Type: Constant Voltage - Universal                                                                                                           |
| Driver Class: Class 2                                                                                                                               |
| Input Voltage (V): 120 - 277                                                                                                                        |
| Output Voltage (V): 12                                                                                                                              |
| Upon Request: (Not included - see components) Remote: 0-10Vdc<br>dimming / Phase dimming @120Vac only / (Included) Integral: Non-<br>dimming 277Vac |
| LED                                                                                                                                                 |
| Color Temperature (°K): 3000                                                                                                                        |
| Max. Delivered Lumen (lm): 800                                                                                                                      |
| CRI: >80 CRI                                                                                                                                        |
|                                                                                                                                                     |