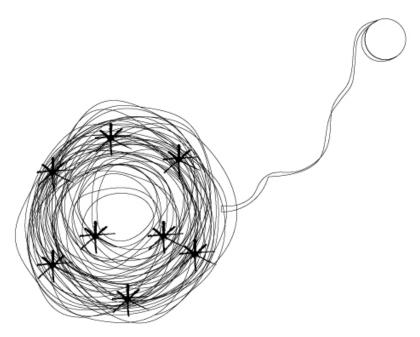

## D133011

base number

1. To build a product code in our configurator select the specify button on the base model # product page

2. To build a manual product code on this datasheet choose from the options listed below in blue font and add the suffix to the base model #