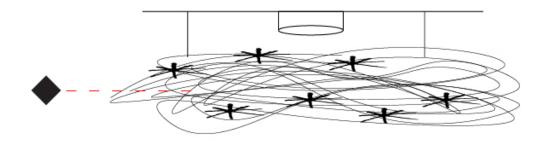

#### GENERAL

| CEREIO IE                                                                                                      |   |
|----------------------------------------------------------------------------------------------------------------|---|
| Series: Confusione                                                                                             |   |
| Brand: Knikerboker                                                                                             |   |
| Division: Design                                                                                               |   |
| Mounting Type: Suspension                                                                                      |   |
| Mounting Location: Ceiling                                                                                     |   |
| Subcategory: Ambient                                                                                           |   |
| PHYSICAL                                                                                                       |   |
| Shape: Curves                                                                                                  |   |
| Diameter (mm): 1000                                                                                            |   |
| Diameter (in): 39 <sup>3</sup> / <sub>8</sub>                                                                  |   |
| Height (mm): 1500                                                                                              |   |
| Height (in): 59 <sup>1</sup> / <sub>16</sub>                                                                   |   |
| Max. Overall Height (mm): 1500                                                                                 |   |
| Max. Overall Height (in): 59 ¼                                                                                 |   |
| Light Distribution: Direct / Indirect                                                                          |   |
| Fixture Finish: ANA                                                                                            |   |
| Fixture Material: Anodized Aluminum                                                                            |   |
| Cable Details: 3 Steel Cable 2000mm                                                                            |   |
| ELECTRICAL                                                                                                     |   |
| Number of Lamps: 15                                                                                            |   |
| Lamp Type: LED                                                                                                 |   |
| Bulb Included: Bulb Included                                                                                   |   |
| Total Output Wattage (W): 15                                                                                   |   |
| Max. Wattage Per Lamp (W): 1                                                                                   |   |
| Lamp Base: G4                                                                                                  |   |
| Dimming: 0-10V Dimming / Phase Dimming (120Vac Only)                                                           |   |
| Driver Included: Yes                                                                                           |   |
| Driver Location: Integrated                                                                                    |   |
| Driver Type: Constant Voltage - 120Vac                                                                         |   |
| Driver Class: Class 2                                                                                          |   |
| Input Voltage (V): 120 - 277                                                                                   |   |
| Output Voltage (V): 12                                                                                         |   |
| Lamp Voltage (V): 12                                                                                           |   |
| Upon Request: (Not included - see components) Remote: 0-10Vdc<br>dimming / Phase dimming @120Vac only / 277Vac | : |
|                                                                                                                |   |

1000mm 39 3/16'

Zaneen Group Inc. © 2024, T 1800-388-3382, F 416-247-9319, www.zaneen.com

Available for International specifications by adding 'INT' at the end of the existing Model #. For assistance on 'custom' specifications, contact zteam@zaneen.com.