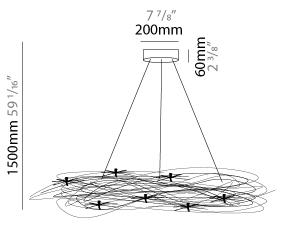

#### GENERAL

| CEREIO IE                                                                                                      |   |
|----------------------------------------------------------------------------------------------------------------|---|
| Series: Confusione                                                                                             |   |
| Brand: Knikerboker                                                                                             |   |
| Division: Design                                                                                               |   |
| Mounting Type: Suspension                                                                                      |   |
| Mounting Location: Ceiling                                                                                     |   |
| Subcategory: Ambient                                                                                           |   |
| PHYSICAL                                                                                                       |   |
| Shape: Curves                                                                                                  |   |
| Diameter (mm): 1000                                                                                            |   |
| Diameter (in): 39 <sup>3</sup> / <sub>8</sub>                                                                  |   |
| Height (mm): 1500                                                                                              |   |
| Height (in): 59 <sup>1</sup> / <sub>16</sub>                                                                   |   |
| Max. Overall Height (mm): 1500                                                                                 |   |
| Max. Overall Height (in): 59 ¼                                                                                 |   |
| Light Distribution: Direct / Indirect                                                                          |   |
| Fixture Finish: ANA                                                                                            |   |
| Fixture Material: Anodized Aluminum                                                                            |   |
| Cable Details: 3 Steel Cable 2000mm                                                                            |   |
| ELECTRICAL                                                                                                     |   |
| Number of Lamps: 15                                                                                            |   |
| Lamp Type: LED                                                                                                 |   |
| Bulb Included: Bulb Included                                                                                   |   |
| Total Output Wattage (W): 15                                                                                   |   |
| Max. Wattage Per Lamp (W): 1                                                                                   |   |
| Lamp Base: G4                                                                                                  |   |
| Dimming: 0-10V Dimming / Phase Dimming (120Vac Only)                                                           |   |
| Driver Included: Yes                                                                                           |   |
| Driver Location: Integrated                                                                                    |   |
| Driver Type: Constant Voltage - 120Vac                                                                         |   |
| Driver Class: Class 2                                                                                          |   |
| Input Voltage (V): 120 - 277                                                                                   |   |
| Output Voltage (V): 12                                                                                         |   |
| Lamp Voltage (V): 12                                                                                           |   |
| Upon Request: (Not included - see components) Remote: 0-10Vdc<br>dimming / Phase dimming @120Vac only / 277Vac | : |
|                                                                                                                |   |

1000mm 39 3/16'

Zaneen Group Inc. © 2024, T 1800-388-3382, F 416-247-9319, www.zaneen.com

Available for International specifications by adding 'INT' at the end of the existing Model #. For assistance on 'custom' specifications, contact zteam@zaneen.com.