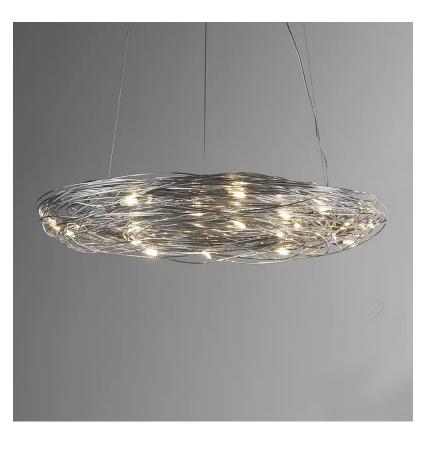

#### GENERAL

| CEREIO IE                                                                                                      |   |
|----------------------------------------------------------------------------------------------------------------|---|
| Series: Confusione                                                                                             |   |
| Brand: Knikerboker                                                                                             |   |
| Division: Design                                                                                               |   |
| Mounting Type: Suspension                                                                                      |   |
| Mounting Location: Ceiling                                                                                     |   |
| Subcategory: Ambient                                                                                           |   |
| PHYSICAL                                                                                                       |   |
| Shape: Curves                                                                                                  |   |
| Diameter (mm): 1000                                                                                            |   |
| Diameter (in): 39 <sup>3</sup> / <sub>8</sub>                                                                  |   |
| Height (mm): 1500                                                                                              |   |
| Height (in): 59 <sup>1</sup> / <sub>16</sub>                                                                   |   |
| Max. Overall Height (mm): 1500                                                                                 |   |
| Max. Overall Height (in): 59 ¼                                                                                 |   |
| Light Distribution: Direct / Indirect                                                                          |   |
| Fixture Finish: ANA                                                                                            |   |
| Fixture Material: Anodized Aluminum                                                                            |   |
| Cable Details: 3 Steel Cable 2000mm                                                                            |   |
| ELECTRICAL                                                                                                     |   |
| Number of Lamps: 15                                                                                            |   |
| Lamp Type: LED                                                                                                 |   |
| Bulb Included: Bulb Included                                                                                   |   |
| Total Output Wattage (W): 15                                                                                   |   |
| Max. Wattage Per Lamp (W): 1                                                                                   |   |
| Lamp Base: G4                                                                                                  |   |
| Dimming: 0-10V Dimming / Phase Dimming (120Vac Only)                                                           |   |
| Driver Included: Yes                                                                                           |   |
| Driver Location: Integrated                                                                                    |   |
| Driver Type: Constant Voltage - 120Vac                                                                         |   |
| Driver Class: Class 2                                                                                          |   |
| Input Voltage (V): 120 - 277                                                                                   |   |
| Output Voltage (V): 12                                                                                         |   |
| Lamp Voltage (V): 12                                                                                           |   |
| Upon Request: (Not included - see components) Remote: 0-10Vdc<br>dimming / Phase dimming @120Vac only / 277Vac | : |
|                                                                                                                |   |

#### LED

| Number of LEDs: 15              |
|---------------------------------|
| Color Temperature (°K): 3000    |
| Max. Delivered Lumen (lm): 1200 |
| CRI: >80 CRI                    |
|                                 |