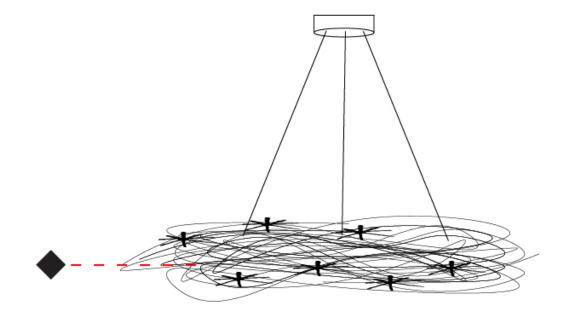

#### GENERAL

| CEREIO IE                                                                                                      |   |
|----------------------------------------------------------------------------------------------------------------|---|
| Series: Confusione                                                                                             |   |
| Brand: Knikerboker                                                                                             |   |
| Division: Design                                                                                               |   |
| Mounting Type: Suspension                                                                                      |   |
| Mounting Location: Ceiling                                                                                     |   |
| Subcategory: Ambient                                                                                           |   |
| PHYSICAL                                                                                                       |   |
| Shape: Curves                                                                                                  |   |
| Diameter (mm): 1000                                                                                            |   |
| Diameter (in): 39 <sup>3</sup> / <sub>8</sub>                                                                  |   |
| Height (mm): 1500                                                                                              |   |
| Height (in): 59 <sup>1</sup> / <sub>16</sub>                                                                   |   |
| Max. Overall Height (mm): 1500                                                                                 |   |
| Max. Overall Height (in): 59 ¼                                                                                 |   |
| Light Distribution: Direct / Indirect                                                                          |   |
| Fixture Finish: ANA                                                                                            |   |
| Fixture Material: Anodized Aluminum                                                                            |   |
| Cable Details: 3 Steel Cable 2000mm                                                                            |   |
| ELECTRICAL                                                                                                     |   |
| Number of Lamps: 15                                                                                            |   |
| Lamp Type: LED                                                                                                 |   |
| Bulb Included: Bulb Included                                                                                   |   |
| Total Output Wattage (W): 15                                                                                   |   |
| Max. Wattage Per Lamp (W): 1                                                                                   |   |
| Lamp Base: G4                                                                                                  |   |
| Dimming: 0-10V Dimming / Phase Dimming (120Vac Only)                                                           |   |
| Driver Included: Yes                                                                                           |   |
| Driver Location: Integrated                                                                                    |   |
| Driver Type: Constant Voltage - 120Vac                                                                         |   |
| Driver Class: Class 2                                                                                          |   |
| Input Voltage (V): 120 - 277                                                                                   |   |
| Output Voltage (V): 12                                                                                         |   |
| Lamp Voltage (V): 12                                                                                           |   |
| Upon Request: (Not included - see components) Remote: 0-10Vdc<br>dimming / Phase dimming @120Vac only / 277Vac | : |
|                                                                                                                |   |

1000mm 39 3/16'

Zaneen Group Inc. © 2024, T 1800-388-3382, F 416-247-9319, www.zaneen.com

Available for International specifications by adding 'INT' at the end of the existing Model #. For assistance on 'custom' specifications, contact zteam@zaneen.com.