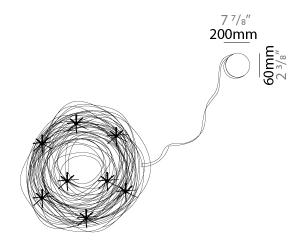

## D133011

base number

1. To build a product code in our configurator select the specify button on the base model # product page

2. To build a manual product code on this datasheet choose from the options listed below in blue font and add the suffix to the base model #