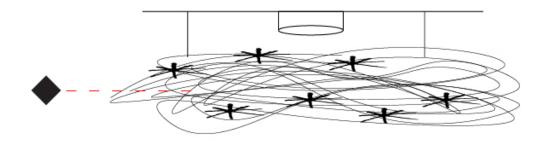

### GENERAL

| Series: Confusione                             |
|------------------------------------------------|
| Brand: Knikerboker                             |
| Division: Design                               |
| Mounting Type: Suspension                      |
| Mounting Location: Ceiling                     |
| Subcategory: Ambient                           |
| PHYSICAL                                       |
| Shape: Round                                   |
| Diameter (mm): 750                             |
| Diameter (in): 29 $\frac{1}{2}$                |
| Extension (mm): 2000                           |
| Extension (in): 78 <sup>3</sup> / <sub>4</sub> |
| Light Distribution: Direct / Indirect          |
| Fixture Finish: ANA                            |
| Fixture Material: Anodized Aluminum            |
| Cable Details: 3 Silicon Cable 2000mm / 78 3/4 |
| ELECTRICAL                                     |
| Number of Lemma 10                             |

### GENERAL

| Series: Confusione                             |
|------------------------------------------------|
| Brand: Knikerboker                             |
| Division: Design                               |
| Mounting Type: Suspension                      |
| Mounting Location: Ceiling                     |
| Subcategory: Ambient                           |
| PHYSICAL                                       |
| Shape: Round                                   |
| Diameter (mm): 1000                            |
| Diameter (in): 39 3/8                          |
| Extension (mm): 2000                           |
| Extension (in): 78 <sup>3</sup> / <sub>4</sub> |
| Light Distribution: Direct / Indirect          |
| Fixture Finish: ANA                            |
| Fixture Material: Anodized Aluminum            |
| Cable Details: Silicon Cable 2000mm / 78 3/4   |
| ELECTRICAL                                     |
| Number of Lamps: 25                            |
| Lamp Type: LED                                 |
| Input Wattage (W): 30                          |
| Bulb Included: Bulb Included                   |
| Total Output Wattage (W): 25                   |
|                                                |