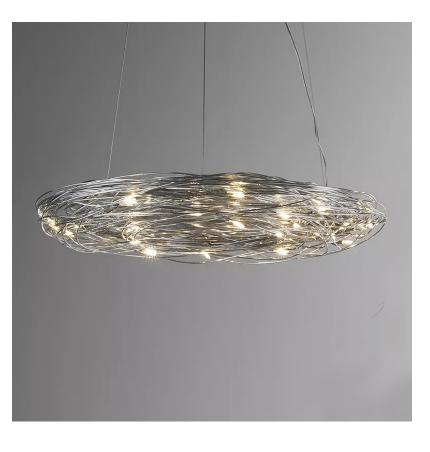

#### GENERAL

| CEREIO IE                                                                                                      |   |
|----------------------------------------------------------------------------------------------------------------|---|
| Series: Confusione                                                                                             |   |
| Brand: Knikerboker                                                                                             |   |
| Division: Design                                                                                               |   |
| Mounting Type: Suspension                                                                                      |   |
| Mounting Location: Ceiling                                                                                     |   |
| Subcategory: Ambient                                                                                           |   |
| PHYSICAL                                                                                                       |   |
| Shape: Curves                                                                                                  |   |
| Diameter (mm): 1000                                                                                            |   |
| Diameter (in): 39 <sup>3</sup> / <sub>8</sub>                                                                  |   |
| Height (mm): 1500                                                                                              |   |
| Height (in): 59 <sup>1</sup> / <sub>16</sub>                                                                   |   |
| Max. Overall Height (mm): 1500                                                                                 |   |
| Max. Overall Height (in): 59 ¼                                                                                 |   |
| Light Distribution: Direct / Indirect                                                                          |   |
| Fixture Finish: ANA                                                                                            |   |
| Fixture Material: Anodized Aluminum                                                                            |   |
| Cable Details: 3 Steel Cable 2000mm                                                                            |   |
| ELECTRICAL                                                                                                     |   |
| Number of Lamps: 15                                                                                            |   |
| Lamp Type: LED                                                                                                 |   |
| Bulb Included: Bulb Included                                                                                   |   |
| Total Output Wattage (W): 15                                                                                   |   |
| Max. Wattage Per Lamp (W): 1                                                                                   |   |
| Lamp Base: G4                                                                                                  |   |
| Dimming: 0-10V Dimming / Phase Dimming (120Vac Only)                                                           |   |
| Driver Included: Yes                                                                                           |   |
| Driver Location: Integrated                                                                                    |   |
| Driver Type: Constant Voltage - 120Vac                                                                         |   |
| Driver Class: Class 2                                                                                          |   |
| Input Voltage (V): 120 - 277                                                                                   |   |
| Output Voltage (V): 12                                                                                         |   |
| Lamp Voltage (V): 12                                                                                           |   |
| Upon Request: (Not included - see components) Remote: 0-10Vdc<br>dimming / Phase dimming @120Vac only / 277Vac | : |
|                                                                                                                |   |

#### LED

| Number of LEDs: 15              |
|---------------------------------|
| Color Temperature (°K): 3000    |
| Max. Delivered Lumen (lm): 1200 |
| CRI: >80 CRI                    |
|                                 |