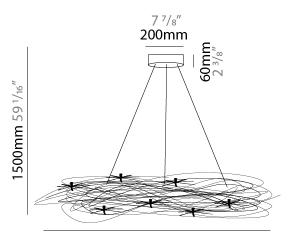

#### GENERAL

| CEREIO IE                                                                                                      |   |
|----------------------------------------------------------------------------------------------------------------|---|
| Series: Confusione                                                                                             |   |
| Brand: Knikerboker                                                                                             |   |
| Division: Design                                                                                               |   |
| Mounting Type: Suspension                                                                                      |   |
| Mounting Location: Ceiling                                                                                     |   |
| Subcategory: Ambient                                                                                           |   |
| PHYSICAL                                                                                                       |   |
| Shape: Curves                                                                                                  |   |
| Diameter (mm): 1000                                                                                            |   |
| Diameter (in): 39 <sup>3</sup> / <sub>8</sub>                                                                  |   |
| Height (mm): 1500                                                                                              |   |
| Height (in): 59 <sup>1</sup> / <sub>16</sub>                                                                   |   |
| Max. Overall Height (mm): 1500                                                                                 |   |
| Max. Overall Height (in): 59 ¼                                                                                 |   |
| Light Distribution: Direct / Indirect                                                                          |   |
| Fixture Finish: ANA                                                                                            |   |
| Fixture Material: Anodized Aluminum                                                                            |   |
| Cable Details: 3 Steel Cable 2000mm                                                                            |   |
| ELECTRICAL                                                                                                     |   |
| Number of Lamps: 15                                                                                            |   |
| Lamp Type: LED                                                                                                 |   |
| Bulb Included: Bulb Included                                                                                   |   |
| Total Output Wattage (W): 15                                                                                   |   |
| Max. Wattage Per Lamp (W): 1                                                                                   |   |
| Lamp Base: G4                                                                                                  |   |
| Dimming: 0-10V Dimming / Phase Dimming (120Vac Only)                                                           |   |
| Driver Included: Yes                                                                                           |   |
| Driver Location: Integrated                                                                                    |   |
| Driver Type: Constant Voltage - 120Vac                                                                         |   |
| Driver Class: Class 2                                                                                          |   |
| Input Voltage (V): 120 - 277                                                                                   |   |
| Output Voltage (V): 12                                                                                         |   |
| Lamp Voltage (V): 12                                                                                           |   |
| Upon Request: (Not included - see components) Remote: 0-10Vdc<br>dimming / Phase dimming @120Vac only / 277Vac | : |
|                                                                                                                |   |

1000mm 39 3/16'

Zaneen Group Inc. © 2024, T 1800-388-3382, F 416-247-9319, www.zaneen.com

Available for International specifications by adding 'INT' at the end of the existing Model #. For assistance on 'custom' specifications, contact zteam@zaneen.com.