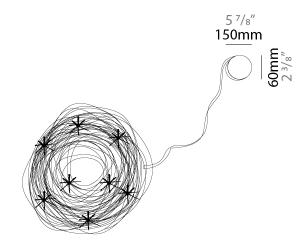

## D133010

base number

1. To build a product code in our configurator select the specify button on the base model # product page

2. To build a manual product code on this datasheet choose from the options listed below in blue font and add the suffix to the base model #

### GENERAL

| GENERAL                                                                                                                                            |
|----------------------------------------------------------------------------------------------------------------------------------------------------|
| Series: Confusione                                                                                                                                 |
| Brand: Knikerboker                                                                                                                                 |
| Division: Design                                                                                                                                   |
| Mounting Type: Surface                                                                                                                             |
| Mounting Location: Wall                                                                                                                            |
| Subcategory: Ambient                                                                                                                               |
| PHYSICAL                                                                                                                                           |
| Shape: Abstract                                                                                                                                    |
| Diameter (mm): 750                                                                                                                                 |
| Diameter (in): 29 $\frac{1}{2}$                                                                                                                    |
| Height (mm): 750                                                                                                                                   |
| Height (in): 29 <sup>1</sup> / <sub>2</sub>                                                                                                        |
| Light Distribution: Direct / Indirect                                                                                                              |
| Fixture Finish: ANA                                                                                                                                |
| Fixture Material: Aluminum                                                                                                                         |
| ELECTRICAL                                                                                                                                         |
| Number of Lamps: 10                                                                                                                                |
| Lamp Type: LED                                                                                                                                     |
| Input Wattage (W): 12                                                                                                                              |
| Bulb Included: Bulb Included                                                                                                                       |
| Total Output Wattage (W): 10                                                                                                                       |
| Max. Wattage Per Lamp (W): 1                                                                                                                       |
| Lamp Base: G4                                                                                                                                      |
| Dimming: 0-10V Dimming / Phase Dimming (120Vac Only)                                                                                               |
| Driver Included: Yes                                                                                                                               |
| Driver Location: Integrated                                                                                                                        |
| Driver Type: Constant Voltage - Universal                                                                                                          |
| Driver Class: Class 2                                                                                                                              |
| Input Voltage (V): 120 - 277                                                                                                                       |
| Output Voltage (V): 12                                                                                                                             |
| Upon Request: (Not included - see components) Remote: 0-10Vdc<br>dimming / Phase dimming @120Vac only / (Included) Integral: Non<br>dimming 277Vac |
| LED                                                                                                                                                |
|                                                                                                                                                    |