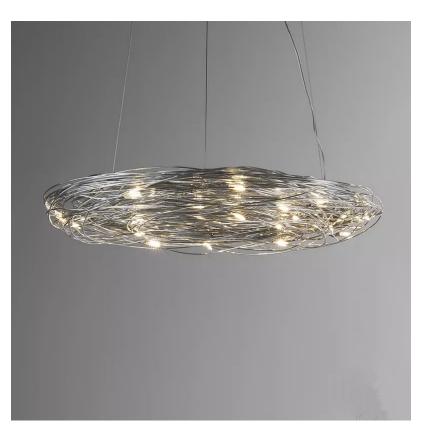

#### GENERAL

| CEREIO IE                                                                                                      |   |
|----------------------------------------------------------------------------------------------------------------|---|
| Series: Confusione                                                                                             |   |
| Brand: Knikerboker                                                                                             |   |
| Division: Design                                                                                               |   |
| Mounting Type: Suspension                                                                                      |   |
| Mounting Location: Ceiling                                                                                     |   |
| Subcategory: Ambient                                                                                           |   |
| PHYSICAL                                                                                                       |   |
| Shape: Curves                                                                                                  |   |
| Diameter (mm): 1000                                                                                            |   |
| Diameter (in): 39 <sup>3</sup> / <sub>8</sub>                                                                  |   |
| Height (mm): 1500                                                                                              |   |
| Height (in): 59 <sup>1</sup> / <sub>16</sub>                                                                   |   |
| Max. Overall Height (mm): 1500                                                                                 |   |
| Max. Overall Height (in): 59 ¼                                                                                 |   |
| Light Distribution: Direct / Indirect                                                                          |   |
| Fixture Finish: ANA                                                                                            |   |
| Fixture Material: Anodized Aluminum                                                                            |   |
| Cable Details: 3 Steel Cable 2000mm                                                                            |   |
| ELECTRICAL                                                                                                     |   |
| Number of Lamps: 15                                                                                            |   |
| Lamp Type: LED                                                                                                 |   |
| Bulb Included: Bulb Included                                                                                   |   |
| Total Output Wattage (W): 15                                                                                   |   |
| Max. Wattage Per Lamp (W): 1                                                                                   |   |
| Lamp Base: G4                                                                                                  |   |
| Dimming: 0-10V Dimming / Phase Dimming (120Vac Only)                                                           |   |
| Driver Included: Yes                                                                                           |   |
| Driver Location: Integrated                                                                                    |   |
| Driver Type: Constant Voltage - 120Vac                                                                         |   |
| Driver Class: Class 2                                                                                          |   |
| Input Voltage (V): 120 - 277                                                                                   |   |
| Output Voltage (V): 12                                                                                         |   |
| Lamp Voltage (V): 12                                                                                           |   |
| Upon Request: (Not included - see components) Remote: 0-10Vdc<br>dimming / Phase dimming @120Vac only / 277Vac | : |
|                                                                                                                |   |

1000mm 39 3/16'

Zaneen Group Inc. © 2024, T 1800-388-3382, F 416-247-9319, www.zaneen.com

Available for International specifications by adding 'INT' at the end of the existing Model #. For assistance on 'custom' specifications, contact zteam@zaneen.com.