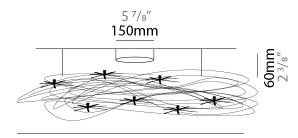

# **CONFUSIONE SURFACE**

### GENERAL

| Series: Confusione                                                                                                                                  |
|-----------------------------------------------------------------------------------------------------------------------------------------------------|
| Brand: Knikerboker                                                                                                                                  |
| Division: Design                                                                                                                                    |
| Mounting Type: Surface                                                                                                                              |
| Mounting Location: Ceiling                                                                                                                          |
| Subcategory: Ambient                                                                                                                                |
| PHYSICAL                                                                                                                                            |
| Shape: Curves                                                                                                                                       |
| Diameter (mm): 500                                                                                                                                  |
| Diameter (in): 16 <sup>11</sup> / <sub>16</sub>                                                                                                     |
| Light Distribution: Direct / Indirect                                                                                                               |
| Fixture Finish: ANA                                                                                                                                 |
| Fixture Material: Anodized Aluminum                                                                                                                 |
| ELECTRICAL                                                                                                                                          |
| Number of Lamps: 10                                                                                                                                 |
| Lamp Type: LED                                                                                                                                      |
| Input Wattage (W): 12                                                                                                                               |
| Bulb Included: Bulb Included                                                                                                                        |
| Total Output Wattage (W): 10                                                                                                                        |
| Max. Wattage Per Lamp (W): 1                                                                                                                        |
| Lamp Base: G4                                                                                                                                       |
| Dimming: 0-10V Dimming / Phase Dimming (120Vac Only)                                                                                                |
| Driver Included: Yes                                                                                                                                |
| Driver Location: Integrated                                                                                                                         |
| Driver Type: Constant Voltage - Universal                                                                                                           |
| Driver Class: Class 2                                                                                                                               |
| Input Voltage (V): 120 - 277                                                                                                                        |
| Output Voltage (V): 12                                                                                                                              |
| Upon Request: (Not included - see components) Remote: 0-10Vdc<br>dimming / Phase dimming @120Vac only / (Included) Integral: Non-<br>dimming 277Vac |
| LED                                                                                                                                                 |
| Color Temperature (°K): 3000                                                                                                                        |
| Max. Delivered Lumen (lm): 800                                                                                                                      |
| CRI: >80 CRI                                                                                                                                        |
|                                                                                                                                                     |

| PROJECT   |  |  |
|-----------|--|--|
| TYPE      |  |  |
| SPECIFIER |  |  |
|           |  |  |

QUANTITY DATE

500mm 19 11/16"

Zaneen Group Inc. © 2024, T 1800-388-3382, F 416-247-9319, www.zaneen.com