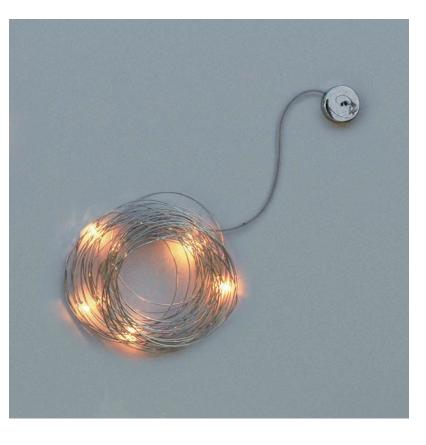

# **CONFUSIONE SUSPENSION**

## D131001

base number

1. To build a product code in our configurator select the specify button on the base model # product page

2. To build a manual product code on this datasheet choose from the options listed below in blue font and add the suffix to the base model #

#### GENERAL

| CEREIO IE                                                                                                      |   |
|----------------------------------------------------------------------------------------------------------------|---|
| Series: Confusione                                                                                             |   |
| Brand: Knikerboker                                                                                             |   |
| Division: Design                                                                                               |   |
| Mounting Type: Suspension                                                                                      |   |
| Mounting Location: Ceiling                                                                                     |   |
| Subcategory: Ambient                                                                                           |   |
| PHYSICAL                                                                                                       |   |
| Shape: Curves                                                                                                  |   |
| Diameter (mm): 1000                                                                                            |   |
| Diameter (in): 39 <sup>3</sup> / <sub>8</sub>                                                                  |   |
| Height (mm): 1500                                                                                              |   |
| Height (in): 59 <sup>1</sup> / <sub>16</sub>                                                                   |   |
| Max. Overall Height (mm): 1500                                                                                 |   |
| Max. Overall Height (in): 59 ¼                                                                                 |   |
| Light Distribution: Direct / Indirect                                                                          |   |
| Fixture Finish: ANA                                                                                            |   |
| Fixture Material: Anodized Aluminum                                                                            |   |
| Cable Details: 3 Steel Cable 2000mm                                                                            |   |
| ELECTRICAL                                                                                                     |   |
| Number of Lamps: 15                                                                                            |   |
| Lamp Type: LED                                                                                                 |   |
| Bulb Included: Bulb Included                                                                                   |   |
| Total Output Wattage (W): 15                                                                                   |   |
| Max. Wattage Per Lamp (W): 1                                                                                   |   |
| Lamp Base: G4                                                                                                  |   |
| Dimming: 0-10V Dimming / Phase Dimming (120Vac Only)                                                           |   |
| Driver Included: Yes                                                                                           |   |
| Driver Location: Integrated                                                                                    |   |
| Driver Type: Constant Voltage - 120Vac                                                                         |   |
| Driver Class: Class 2                                                                                          |   |
| Input Voltage (V): 120 - 277                                                                                   |   |
| Output Voltage (V): 12                                                                                         |   |
| Lamp Voltage (V): 12                                                                                           |   |
| Upon Request: (Not included - see components) Remote: 0-10Vdc<br>dimming / Phase dimming @120Vac only / 277Vac | : |
|                                                                                                                |   |