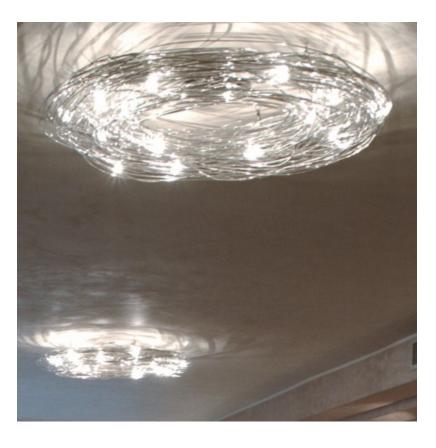

# **CONFUSIONE SURFACE**

### GENERAL

| Series: Confusione                                                                                                                                  |
|-----------------------------------------------------------------------------------------------------------------------------------------------------|
| Brand: Knikerboker                                                                                                                                  |
| Division: Design                                                                                                                                    |
| Mounting Type: Surface                                                                                                                              |
| Mounting Location: Ceiling                                                                                                                          |
| Subcategory: Ambient                                                                                                                                |
| PHYSICAL                                                                                                                                            |
| Shape: Curves                                                                                                                                       |
| Diameter (mm): 500                                                                                                                                  |
| Diameter (in): 16 <sup>11</sup> / <sub>16</sub>                                                                                                     |
| Light Distribution: Direct / Indirect                                                                                                               |
| Fixture Finish: ANA                                                                                                                                 |
| Fixture Material: Anodized Aluminum                                                                                                                 |
| ELECTRICAL                                                                                                                                          |
| Number of Lamps: 10                                                                                                                                 |
| Lamp Type: LED                                                                                                                                      |
| Input Wattage (W): 12                                                                                                                               |
| Bulb Included: Bulb Included                                                                                                                        |
| Total Output Wattage (W): 10                                                                                                                        |
| Max. Wattage Per Lamp (W): 1                                                                                                                        |
| Lamp Base: G4                                                                                                                                       |
| Dimming: 0-10V Dimming / Phase Dimming (120Vac Only)                                                                                                |
| Driver Included: Yes                                                                                                                                |
| Driver Location: Integrated                                                                                                                         |
| Driver Type: Constant Voltage - Universal                                                                                                           |
| Driver Class: Class 2                                                                                                                               |
| Input Voltage (V): 120 - 277                                                                                                                        |
| Output Voltage (V): 12                                                                                                                              |
| Upon Request: (Not included - see components) Remote: 0-10Vdc<br>dimming / Phase dimming @120Vac only / (Included) Integral: Non-<br>dimming 277Vac |
| LED                                                                                                                                                 |
| Color Temperature (°K): 3000                                                                                                                        |
| Max. Delivered Lumen (lm): 800                                                                                                                      |
| CRI: >80 CRI                                                                                                                                        |
|                                                                                                                                                     |