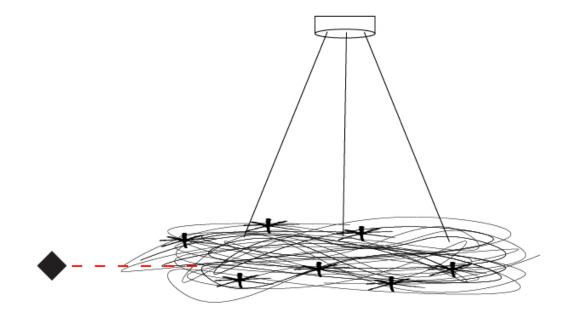

#### GENERAL

| CEREIO IE                                                                                                      |   |
|----------------------------------------------------------------------------------------------------------------|---|
| Series: Confusione                                                                                             |   |
| Brand: Knikerboker                                                                                             |   |
| Division: Design                                                                                               |   |
| Mounting Type: Suspension                                                                                      |   |
| Mounting Location: Ceiling                                                                                     |   |
| Subcategory: Ambient                                                                                           |   |
| PHYSICAL                                                                                                       |   |
| Shape: Curves                                                                                                  |   |
| Diameter (mm): 1000                                                                                            |   |
| Diameter (in): 39 <sup>3</sup> / <sub>8</sub>                                                                  |   |
| Height (mm): 1500                                                                                              |   |
| Height (in): 59 <sup>1</sup> / <sub>16</sub>                                                                   |   |
| Max. Overall Height (mm): 1500                                                                                 |   |
| Max. Overall Height (in): 59 ¼                                                                                 |   |
| Light Distribution: Direct / Indirect                                                                          |   |
| Fixture Finish: ANA                                                                                            |   |
| Fixture Material: Anodized Aluminum                                                                            |   |
| Cable Details: 3 Steel Cable 2000mm                                                                            |   |
| ELECTRICAL                                                                                                     |   |
| Number of Lamps: 15                                                                                            |   |
| Lamp Type: LED                                                                                                 |   |
| Bulb Included: Bulb Included                                                                                   |   |
| Total Output Wattage (W): 15                                                                                   |   |
| Max. Wattage Per Lamp (W): 1                                                                                   |   |
| Lamp Base: G4                                                                                                  |   |
| Dimming: 0-10V Dimming / Phase Dimming (120Vac Only)                                                           |   |
| Driver Included: Yes                                                                                           |   |
| Driver Location: Integrated                                                                                    |   |
| Driver Type: Constant Voltage - 120Vac                                                                         |   |
| Driver Class: Class 2                                                                                          |   |
| Input Voltage (V): 120 - 277                                                                                   |   |
| Output Voltage (V): 12                                                                                         |   |
| Lamp Voltage (V): 12                                                                                           |   |
| Upon Request: (Not included - see components) Remote: 0-10Vdc<br>dimming / Phase dimming @120Vac only / 277Vac | : |
|                                                                                                                |   |

1000mm 39 3/16'

Zaneen Group Inc. © 2024, T 1800-388-3382, F 416-247-9319, www.zaneen.com

Available for International specifications by adding 'INT' at the end of the existing Model #. For assistance on 'custom' specifications, contact zteam@zaneen.com.