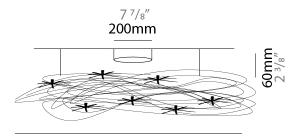

#### GENERAL

| CEREIO IE                                                                                                      |   |
|----------------------------------------------------------------------------------------------------------------|---|
| Series: Confusione                                                                                             |   |
| Brand: Knikerboker                                                                                             |   |
| Division: Design                                                                                               |   |
| Mounting Type: Suspension                                                                                      |   |
| Mounting Location: Ceiling                                                                                     |   |
| Subcategory: Ambient                                                                                           |   |
| PHYSICAL                                                                                                       |   |
| Shape: Curves                                                                                                  |   |
| Diameter (mm): 1000                                                                                            |   |
| Diameter (in): 39 <sup>3</sup> / <sub>8</sub>                                                                  |   |
| Height (mm): 1500                                                                                              |   |
| Height (in): 59 <sup>1</sup> / <sub>16</sub>                                                                   |   |
| Max. Overall Height (mm): 1500                                                                                 |   |
| Max. Overall Height (in): 59 ¼                                                                                 |   |
| Light Distribution: Direct / Indirect                                                                          |   |
| Fixture Finish: ANA                                                                                            |   |
| Fixture Material: Anodized Aluminum                                                                            |   |
| Cable Details: 3 Steel Cable 2000mm                                                                            |   |
| ELECTRICAL                                                                                                     |   |
| Number of Lamps: 15                                                                                            |   |
| Lamp Type: LED                                                                                                 |   |
| Bulb Included: Bulb Included                                                                                   |   |
| Total Output Wattage (W): 15                                                                                   |   |
| Max. Wattage Per Lamp (W): 1                                                                                   |   |
| Lamp Base: G4                                                                                                  |   |
| Dimming: 0-10V Dimming / Phase Dimming (120Vac Only)                                                           |   |
| Driver Included: Yes                                                                                           |   |
| Driver Location: Integrated                                                                                    |   |
| Driver Type: Constant Voltage - 120Vac                                                                         |   |
| Driver Class: Class 2                                                                                          |   |
| Input Voltage (V): 120 - 277                                                                                   |   |
| Output Voltage (V): 12                                                                                         |   |
| Lamp Voltage (V): 12                                                                                           |   |
| Upon Request: (Not included - see components) Remote: 0-10Vdc<br>dimming / Phase dimming @120Vac only / 277Vac | : |
|                                                                                                                |   |

1000mm 39 3/16'

Zaneen Group Inc. © 2024, T 1800-388-3382, F 416-247-9319, www.zaneen.com

Available for International specifications by adding 'INT' at the end of the existing Model #. For assistance on 'custom' specifications, contact zteam@zaneen.com.