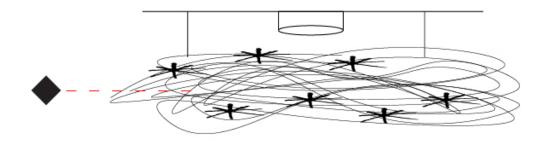

# **CONFUSIONE SURFACE**

### GENERAL

| Series: Confusione                                                                                                                                  |
|-----------------------------------------------------------------------------------------------------------------------------------------------------|
| Brand: Knikerboker                                                                                                                                  |
| Division: Design                                                                                                                                    |
| Mounting Type: Surface                                                                                                                              |
| Mounting Location: Ceiling                                                                                                                          |
| Subcategory: Ambient                                                                                                                                |
| PHYSICAL                                                                                                                                            |
| Shape: Curves                                                                                                                                       |
| Diameter (mm): 500                                                                                                                                  |
| Diameter (in): 16 <sup>11</sup> / <sub>16</sub>                                                                                                     |
| Light Distribution: Direct / Indirect                                                                                                               |
| Fixture Finish: ANA                                                                                                                                 |
| Fixture Material: Anodized Aluminum                                                                                                                 |
| ELECTRICAL                                                                                                                                          |
| Number of Lamps: 10                                                                                                                                 |
| Lamp Type: LED                                                                                                                                      |
| Input Wattage (W): 12                                                                                                                               |
| Bulb Included: Bulb Included                                                                                                                        |
| Total Output Wattage (W): 10                                                                                                                        |
| Max. Wattage Per Lamp (W): 1                                                                                                                        |
| Lamp Base: G4                                                                                                                                       |
| Dimming: 0-10V Dimming / Phase Dimming (120Vac Only)                                                                                                |
| Driver Included: Yes                                                                                                                                |
| Driver Location: Integrated                                                                                                                         |
| Driver Type: Constant Voltage - Universal                                                                                                           |
| Driver Class: Class 2                                                                                                                               |
| Input Voltage (V): 120 - 277                                                                                                                        |
| Output Voltage (V): 12                                                                                                                              |
| Upon Request: (Not included - see components) Remote: 0-10Vdc<br>dimming / Phase dimming @120Vac only / (Included) Integral: Non-<br>dimming 277Vac |
| LED                                                                                                                                                 |
| Color Temperature (°K): 3000                                                                                                                        |
| Max. Delivered Lumen (lm): 800                                                                                                                      |
| CRI: >80 CRI                                                                                                                                        |
|                                                                                                                                                     |